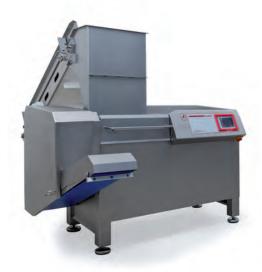

## »Cubixx 120 U«

## Perfect cut for fine and pre-formed products

Within the Cubixx 120 series, the Cubixx 120 U is the ideal machine when it comes to the cutting of preformed logs. Depending how the machine is equipped, it can be loaded manually or integrated into a fully automatic production line. With its special developed U-shaped magazine and hydraulically powered cut-off blade, the Cubixx 120 U delivers fully automatic perfect quality on cooked ham, sausage or other fine products.

## **Product features:**

- » Fully sealed product loading chamber with hygiene drainages
- » U-shaped magazine with hydraulically powered guillotine cut-off blade
- » Integrated discharge conveyor
- » THC-system\*
- » Adjustable blade speed
- » Touch screen
- » Computer controlled
- » Fully automatic loading with feeding conveyor\*
- » Two-part heavy duty cutting grid
- » Hardened shear edges and product stabilizers
- » Simple and safe grid-set fixing

\*Accessories

All machines fulfil the strictest CE safety and hygiene regulations.

| Technical specifications      | Cubixx 120 U             |  |
|-------------------------------|--------------------------|--|
| Output (Depending on product) | Max. 2.800 kg/h          |  |
| Loading dimension W x H x L   | 120 x 120 x 550 mm       |  |
| Feed motion                   | 1-40 mm                  |  |
| Power supply                  | 8,5 kW                   |  |
| Weight                        | 850 kg                   |  |
| LxWxH                         | 1.850 x 1.730 x 1.990 mm |  |
|                               |                          |  |