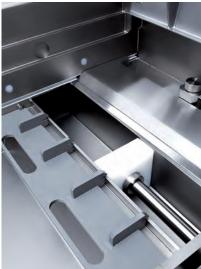

## **Product features:**

- » Fully sealed product loading chamber with hygiene drainages
- » U-shaped magazine with hydraulically powered guillotine cut-off blade
- » Integrated discharge conveyor
- » THC-system\*
- » Adjustable blade speed
- » Touch screen
- » Computer controlled
- » Fully automatic loading with feeding conveyor\*
- » Two-part heavy duty cutting grid
- » Hardened shear edges and product stabilizers
- » Simple and safe grid-set fixing